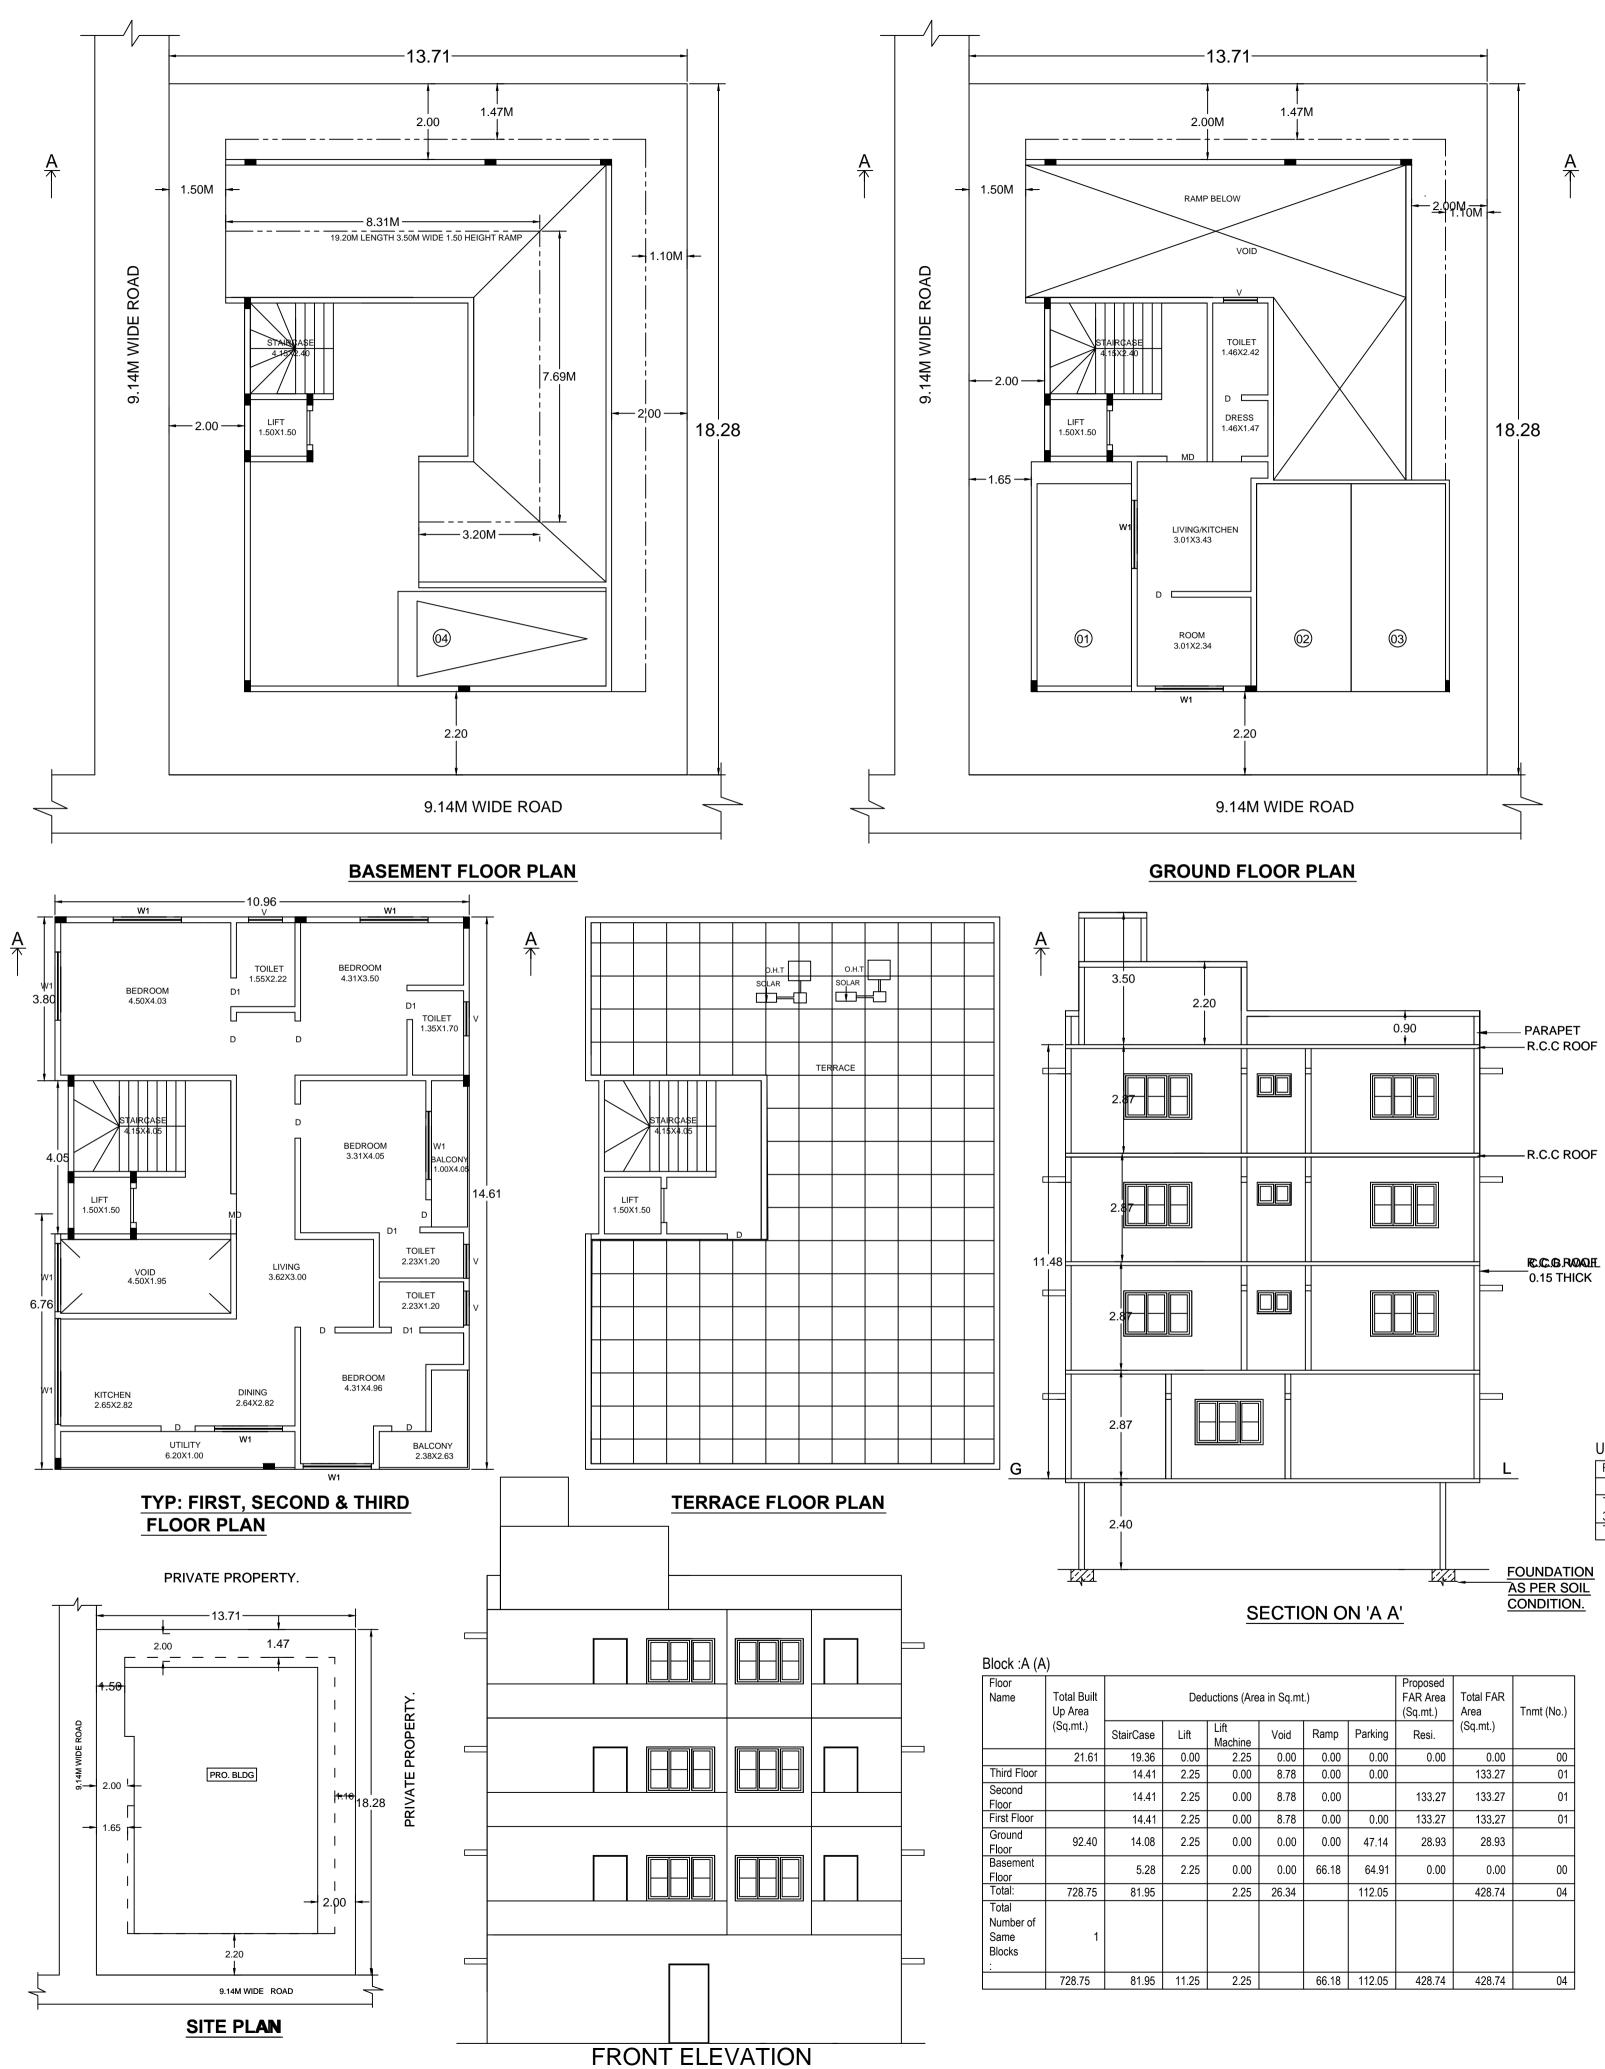

|              | Deductions (Area in Sq.mt.) |                 |       |       |         |        | Total FAR<br>Area | Tnmt (No.) |  |
|--------------|-----------------------------|-----------------|-------|-------|---------|--------|-------------------|------------|--|
| StairCase    | Lift                        | Lift<br>Machine | Void  | Ramp  | Parking | Resi.  | (Sq.mt.)          |            |  |
| 19.36        | 0.00                        | 2.25            | 0.00  | 0.00  | 0.00    | 0.00   | 0.00              | 00         |  |
| 14.41        | 2.25                        | 0.00            | 8.78  | 0.00  | 0.00    |        | 133.27            | 01         |  |
| 14.41        | 2.25                        | 0.00            | 8.78  | 0.00  |         | 133.27 | 133.27            | 01         |  |
| 14.41        | 2.25                        | 0.00            | 8.78  | 0.00  | 0.00    | 133.27 | 133.27            | 01         |  |
| 14.08        | 2.25                        | 0.00            | 0.00  | 0.00  | 47.14   | 28.93  | 28.93             |            |  |
| 5.28         | 2.25                        | 0.00            | 0.00  | 66.18 | 64.91   | 0.00   | 0.00              | 00         |  |
| 81.95        |                             | 2.25            | 26.34 |       | 112.05  |        | 428.74            | 04         |  |
|              |                             |                 |       |       |         |        |                   |            |  |
| <u>81 05</u> | 11.25                       | 2.25            |       | 66 18 | 112.05  | 129.71 | 128 71            | 04         |  |