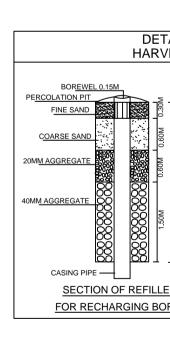

22. The applicant shall ensure that the Rain Water Harvesting Structures are provided & maintained in good repair for storage of water for non potable purposes or recharge of ground water at all times having a minimum total capacity mentioned in the Bye-law 32(a).